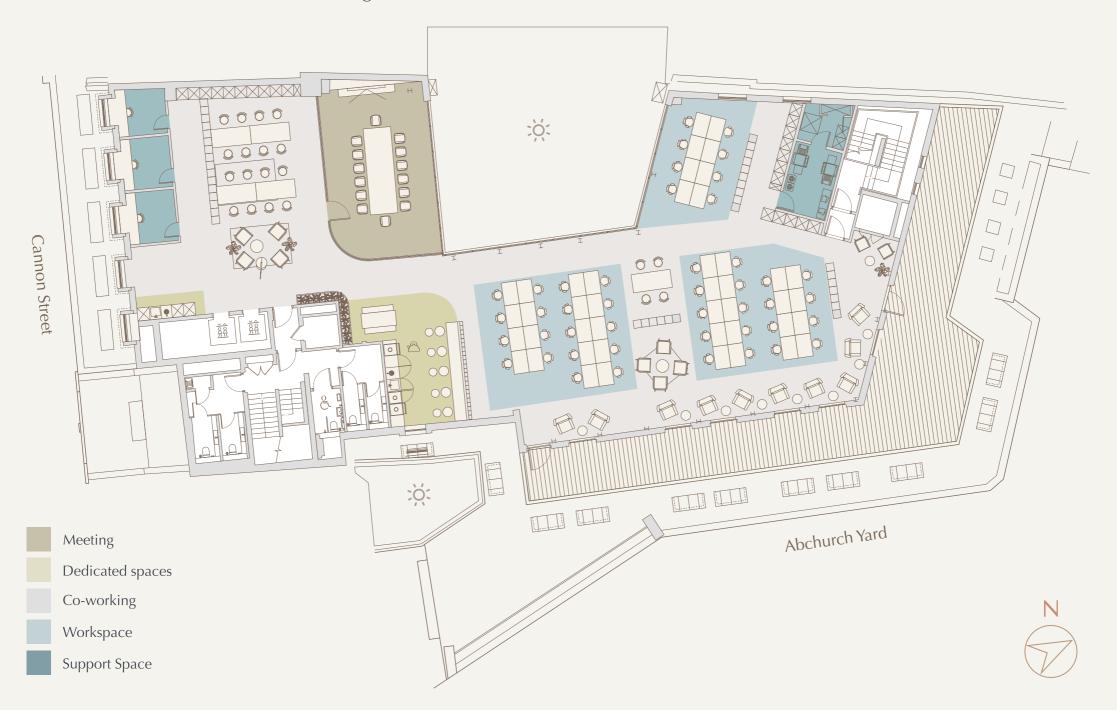

## 6<sup>th</sup> floor – Plug & Play (when combined with 5<sup>th</sup>)

4,979ft<sup>2</sup> + 1,163ft<sup>2</sup> Terrace (including 34 desks, 1 board room and 5 breakout/collaboration areas)