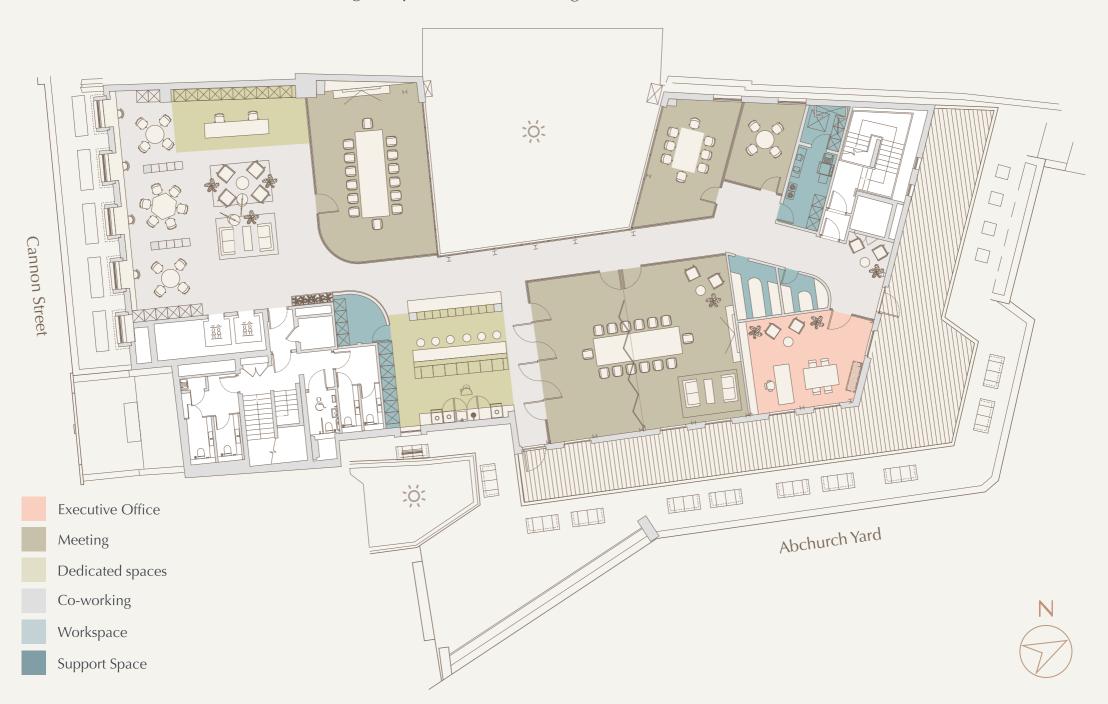

## 6<sup>th</sup> floor – Plug & Play (when combined with 3<sup>rd</sup>, 4<sup>th</sup> & 5<sup>th</sup>)

 $4,979 ft^2+1,163 ft^2\ Terrace\ (including\ reception\ area,\ 4\ meeting\ rooms,\ executive\ office\ and\ 5\ breakout/collaboration\ areas)$ 