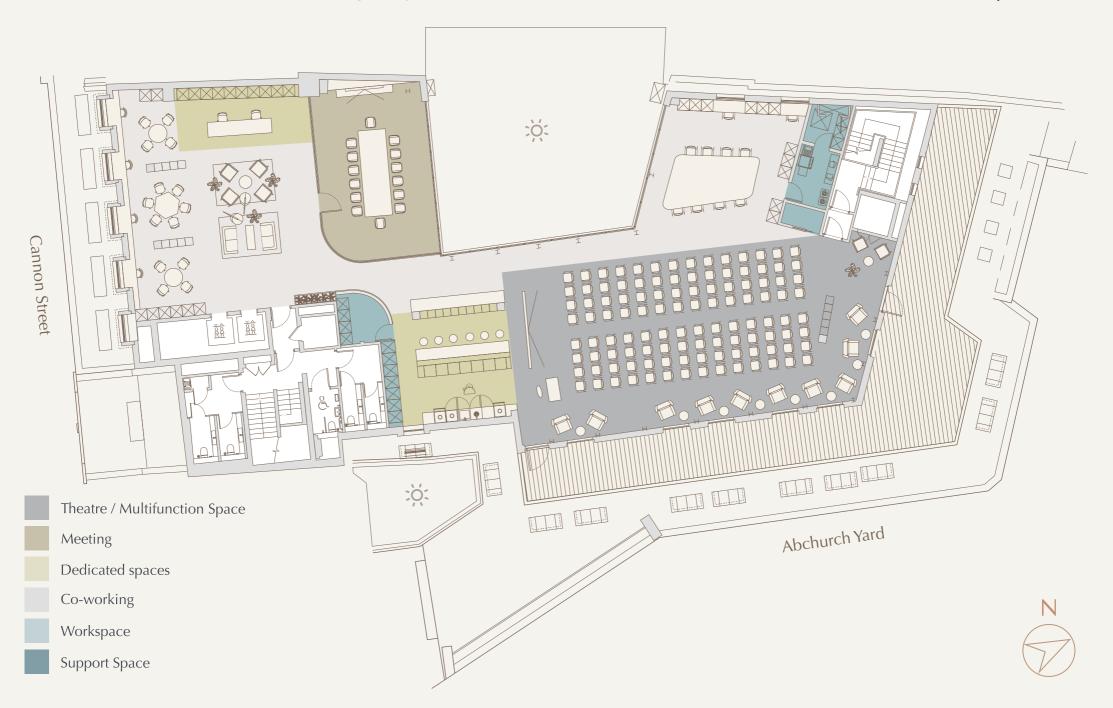

## 6<sup>th</sup> floor – Plug & Play (when combined with 4<sup>th</sup> & 5<sup>th</sup>)

4,979ft<sup>2</sup> + 1,163ft<sup>2</sup> Terrace (including reception area, 1 board room, 2 breakout/collboration areas and 1 theatre space)