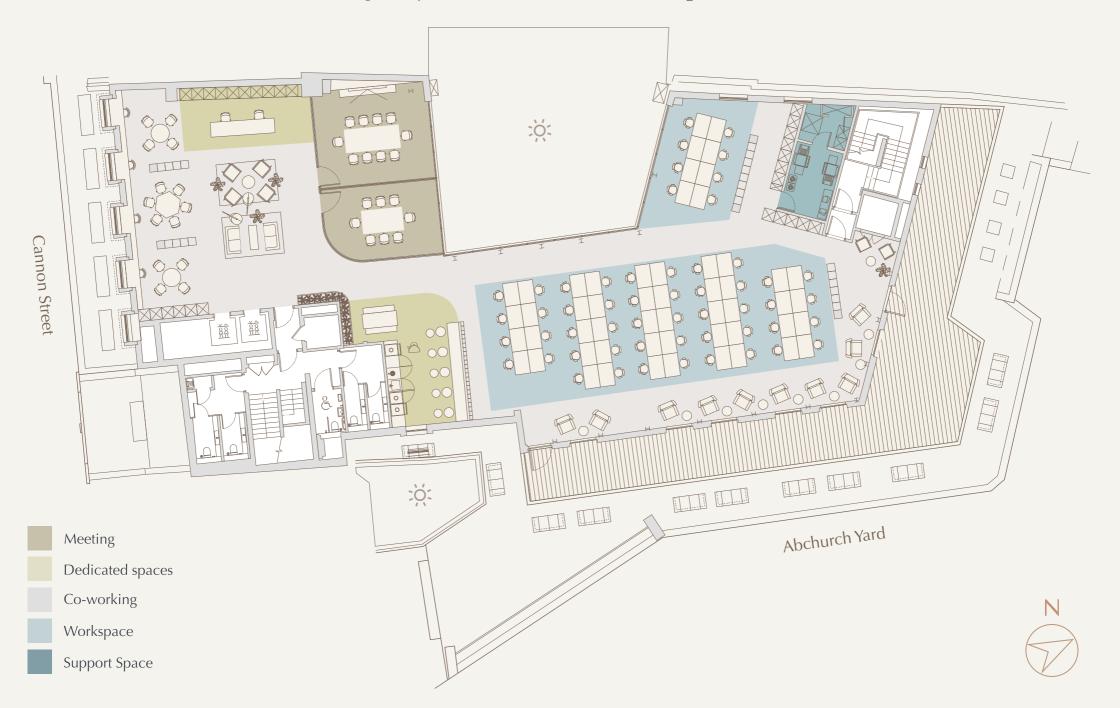

## 6<sup>th</sup> floor – Plug & Play

4,979ft<sup>2</sup> + 1,163ft<sup>2</sup> Terrace (including reception area, 54 desks, 2 meeting rooms and 4 breakout/collaboration areas)