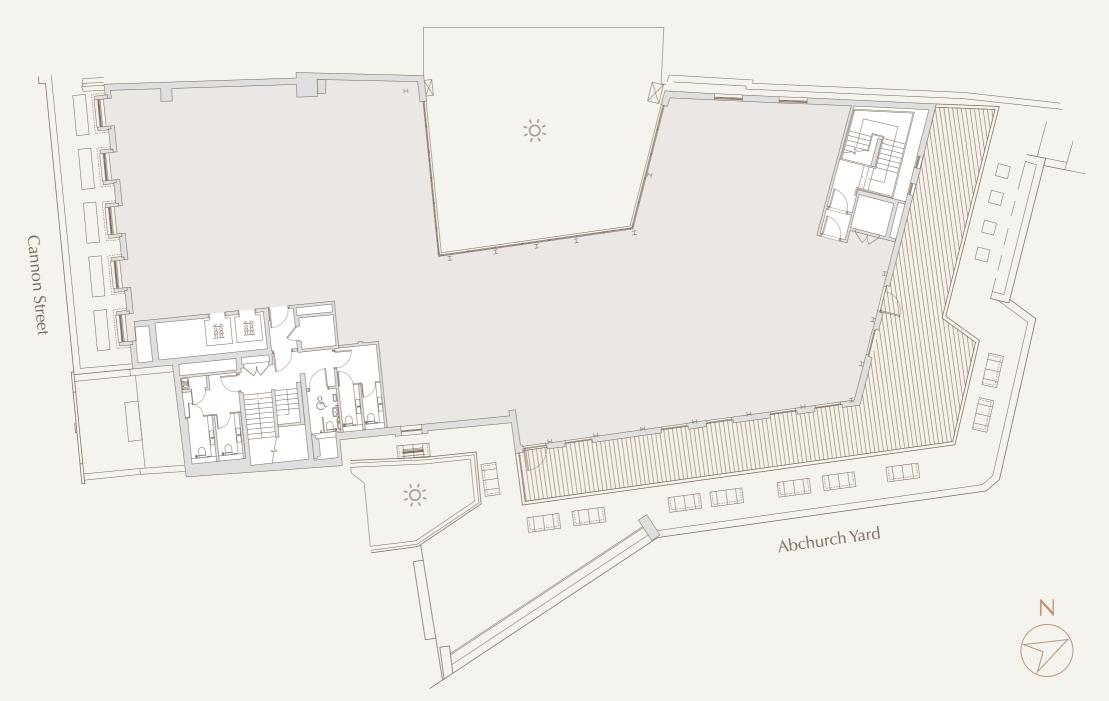

6<sup>th</sup> floor – Cat A

4,979ft<sup>2</sup> + 1,163ft<sup>2</sup> Terrace



## 6<sup>th</sup> floor – Plug & Play

4,979ft<sup>2</sup> + 1,163ft<sup>2</sup> Terrace (including reception area, 54 desks, 2 meeting rooms and 4 breakout/collaboration areas)



## 6<sup>th</sup> floor – Plug & Play (when combined with 5<sup>th</sup>)

4,979ft<sup>2</sup> + 1,163ft<sup>2</sup> Terrace (including 34 desks, 1 board room and 5 breakout/collaboration areas)



## 6<sup>th</sup> floor – Plug & Play (when combined with 4<sup>th</sup> & 5<sup>th</sup>)

4,979ft<sup>2</sup> + 1,163ft<sup>2</sup> Terrace (including reception area, 1 board room, 2 breakout/collboration areas and 1 theatre space)



## 6<sup>th</sup> floor – Plug & Play (when combined with 3<sup>rd</sup>, 4<sup>th</sup> & 5<sup>th</sup>)

 $4,979 ft^2+1,163 ft^2\ Terrace\ (including\ reception\ area,\ 4\ meeting